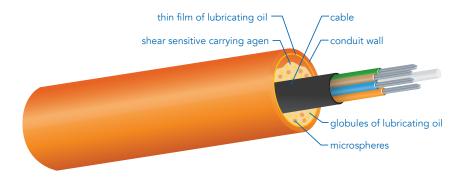

## **LUBADUK®**

- Reduced cable tension up to 74% less friction and 50% less pulling tension than with other lubricants - greatly reduces the wear on cable pulling equipment and improves safety
- Increased pull lengths mean fewer setups
- Cost-saving fewer pull boxes needed
- Direct application into the duct before the pull reduces wear on cable pulling equipment
- Unique shear-sensitive carrying agent holds a dispersion of silicone oil and microspheres in suspension.
- Microspheres are tiny ball bearings, with diameters between .010" and .020", which keep friction between cable and conduit extremely low
- Available in standard or Winter grade (-40°F)