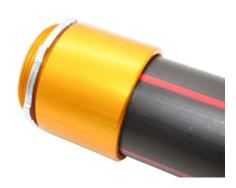

## STANDARD ACCESSORIES TERMINAL ADAPTER

- Also known as "Service Box Connectors", these threaded aluminum adapters are used to join HDPE conduit to a standard electrical service box.
- One end of the adapter is threaded onto the HDPE conduit. The other end fits through standard knockouts in the service box and is secured with the locking rings provided on the adapter