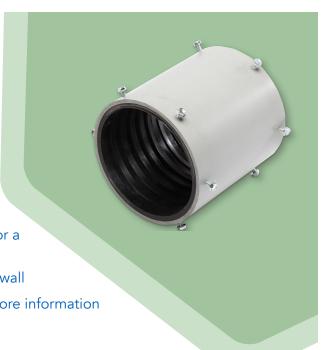

## E-LOC PLUS COUPLER

- A simple coupler to install and ideal where higher pull out strengths are needed
- Watertight and airtight for buried applications
- Higher pull out strength: 450 lbs. for a 1" to 2,000 lbs. for a 4" E-Loc Plus
- Designed for minimum wall of 0.140" or thicker conduit wall
- Other sizes are available, contact customer service for more information
- Each coupler has 12 screws